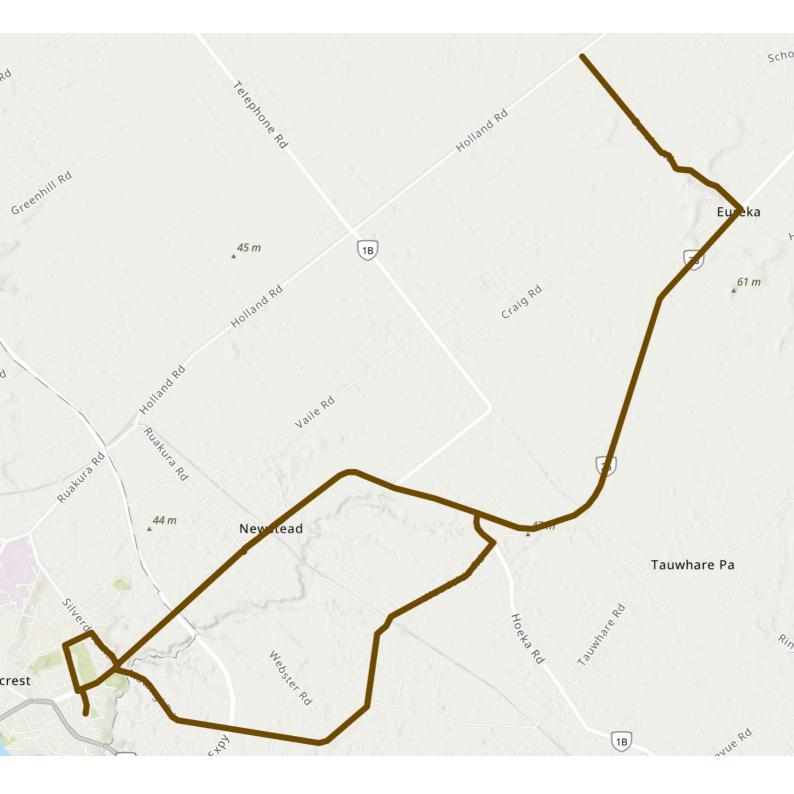

#### MONDAY TO FRIDAY - AM ROUTE

Route: D030513 AM

Sign on 7.30AM at 55 Schollum Rd where school bus is parked

Undertake Pre-check Start

Depart 7.40AM Schollum Road

7.45AM Commence at 70-280 Eureka Rd, Eureka, Hamilton

Go southeast on Eureka Rd

Turn right on SH 26

Arrive at Waypoint, on the right

Depart Waypoint

Continue southwest on SH 26

Arrive at Waypoint, on the right

Depart Waypoint

Continue southwest on SH 26

Turn left on Berkley Ave

| 8.00AM           | Arrive at Berkley Normal Middle School, Hamilton, on the                                                                                                                                                                                                    |
|------------------|-------------------------------------------------------------------------------------------------------------------------------------------------------------------------------------------------------------------------------------------------------------|
|                  | right                                                                                                                                                                                                                                                       |
| 8.02AM           | Depart Berkley Normal Middle School, Hamilton                                                                                                                                                                                                               |
|                  | Go back north on Berkley Ave                                                                                                                                                                                                                                |
|                  | Turn left on Morrinsville Rd (SH 26)                                                                                                                                                                                                                        |
|                  | Turn right on Morris Rd                                                                                                                                                                                                                                     |
|                  | Arrive at Waypoint, on the right                                                                                                                                                                                                                            |
|                  | Depart Waypoint                                                                                                                                                                                                                                             |
|                  | Continue north on Morris Rd                                                                                                                                                                                                                                 |
|                  | Turn right on Masters Ave                                                                                                                                                                                                                                   |
| 8.05AM           | Arrive at Hillcrest High School, 132 Masters Ave, Silverdale                                                                                                                                                                                                |
|                  | on the right                                                                                                                                                                                                                                                |
|                  |                                                                                                                                                                                                                                                             |
| 8.07AM           | Depart Hillcrest High School, 132 Masters Ave, Silverdale                                                                                                                                                                                                   |
| 8.07AM           | Depart Hillcrest High School, 132 Masters Ave, Silverdale<br>Continue east on Masters Ave                                                                                                                                                                   |
| 8.07AM           |                                                                                                                                                                                                                                                             |
| 8.07AM           | Continue east on Masters Ave                                                                                                                                                                                                                                |
| 8.07AM           | Continue east on Masters Ave<br>Turn right on Silverdale Rd                                                                                                                                                                                                 |
| 8.07AM<br>8.12AM | Continue east on Masters Ave<br>Turn right on Silverdale Rd<br>Turn right on Morrinsville Rd (SH 26)                                                                                                                                                        |
|                  | Continue east on Masters Ave<br>Turn right on Silverdale Rd<br>Turn right on Morrinsville Rd (SH 26)<br>Make a sharp left on Matangi Rd                                                                                                                     |
|                  | Continue east on Masters Ave<br>Turn right on Silverdale Rd<br>Turn right on Morrinsville Rd (SH 26)<br>Make a sharp left on Matangi Rd<br>Arrive at 165 Matangi Rd, Tamahere on the left                                                                   |
|                  | Continue east on Masters Ave<br>Turn right on Silverdale Rd<br>Turn right on Morrinsville Rd (SH 26)<br>Make a sharp left on Matangi Rd<br>Arrive at 165 Matangi Rd, Tamahere on the left<br>Depart 165 Matangi Rd, Tamahere                                |
| 8.12AM           | Continue east on Masters Ave<br>Turn right on Silverdale Rd<br>Turn right on Morrinsville Rd (SH 26)<br>Make a sharp left on Matangi Rd<br>Arrive at 165 Matangi Rd, Tamahere on the left<br>Depart 165 Matangi Rd, Tamahere<br>Continue east on Matangi Rd |

Depart Hoeka Rd, Newstead

Continue northwest on Hoeka Rd (SH 1B)

Turn left on SH 26 (SH 1B) toward Hamilton / Taupiri

8.25AM Arrive at 205-323 SH 26, Newstead on the right

Depart 205-323 SH 26, Newstead

Continue southwest on SH 26

Turn right on Silverdale Rd

Turn left on Masters Ave

8.30AM Arrive at Hillcrest High School, 132 Masters Ave, Silverdale on the left

8.32AM Depart Hillcrest High School, 132 Masters Ave, Silverdale

Continue west on Masters Ave

Turn left on Morris Rd

Turn left on Morrinsville Rd, then turn right on Berkley Ave

8.35AM Finish at Berkley Normal Middle School, 26 Berkley Ave, Hillcrest on the right